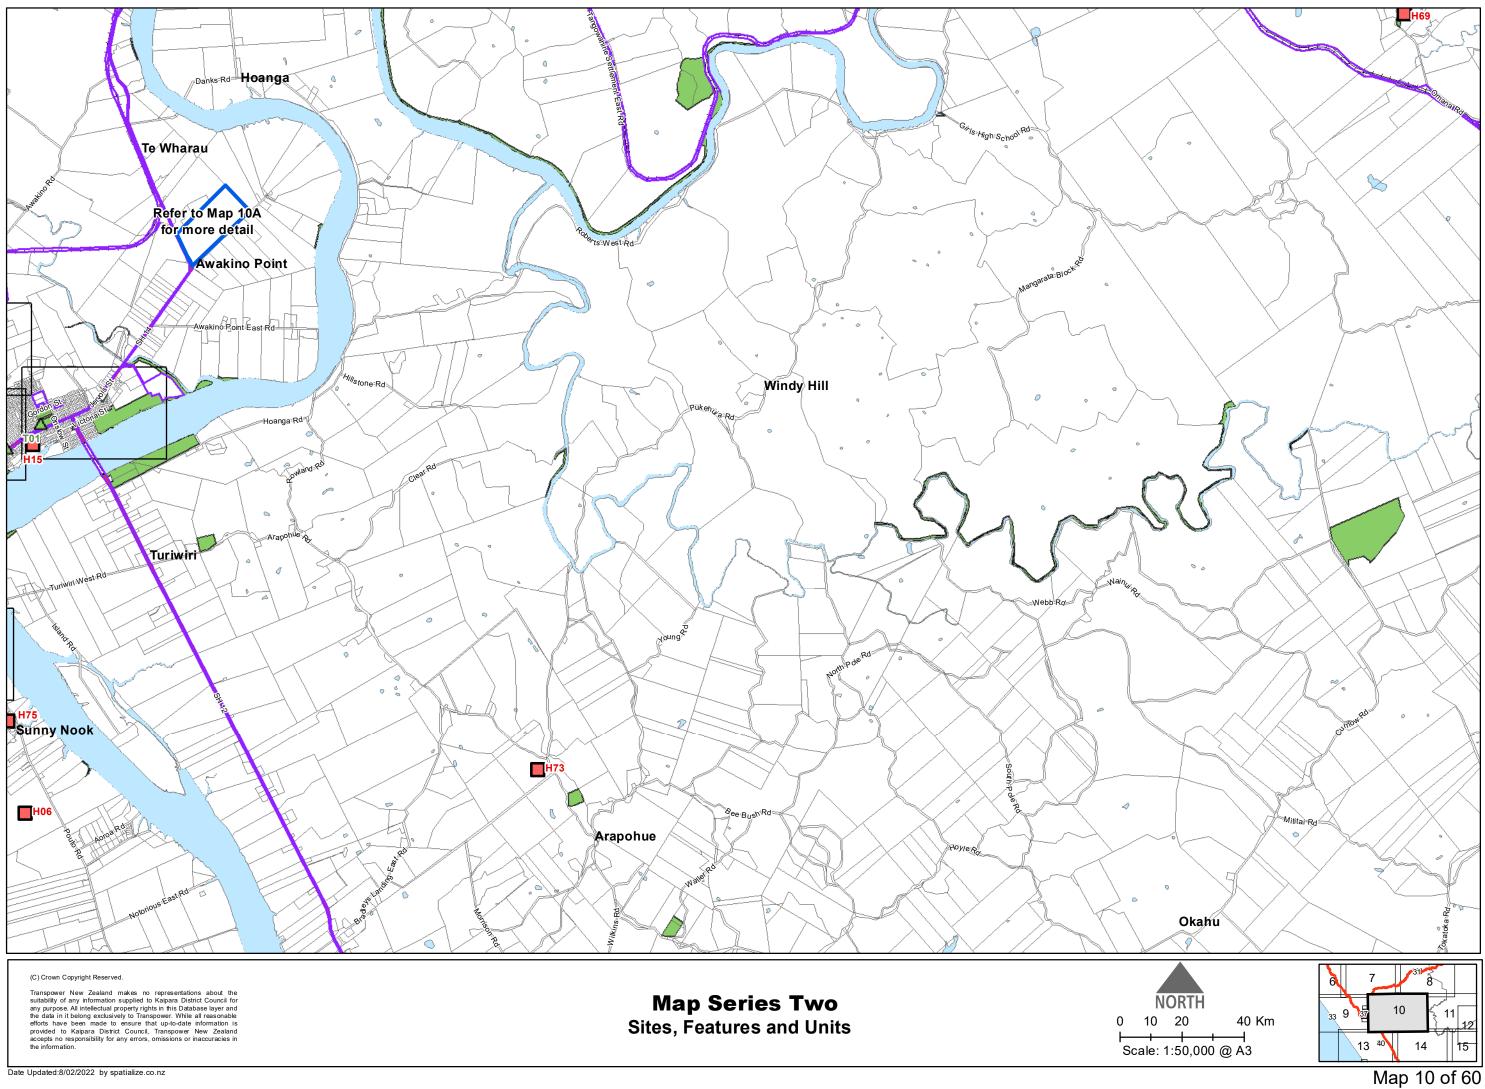

# Map Series Two - Sites, Features and Units

| Heritage Resource              |
|--------------------------------|
| Noteable Tree                  |
| Development Area               |
| Outstanding Natural Landscapes |
| Designation Areas              |
| Reserve Management Units       |